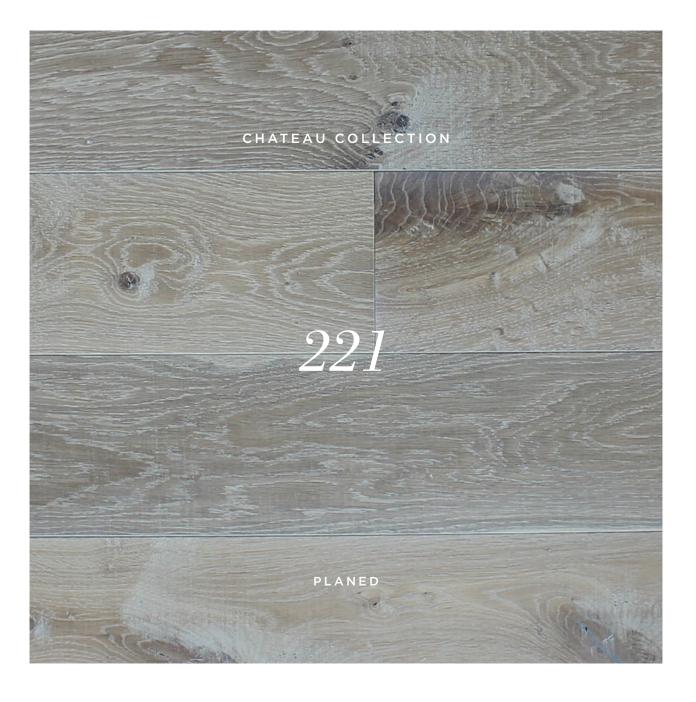

### **Chateau Collection**

Elegant distressing, rich texture, knots, and deep variations in tonality define the exemplary flooring of the Chateau Collection. Celebrating the natural character of hardwood, the Chateau Collection is available in both Rustic Grade and Reclaimed varieties. Featuring a true artisanal hand-finish that embodies the aged, rustic sensibilities of a storied French manor, the Reclaimed Series features three-hundred-year-old European White Oak sourced from rare historic chateaus, farm houses, public buildings, and rail roads throughout the Netherlands, Belgium, and France.

### VERSAILLES

CHATEAU COLLECTION

ѕмоотн