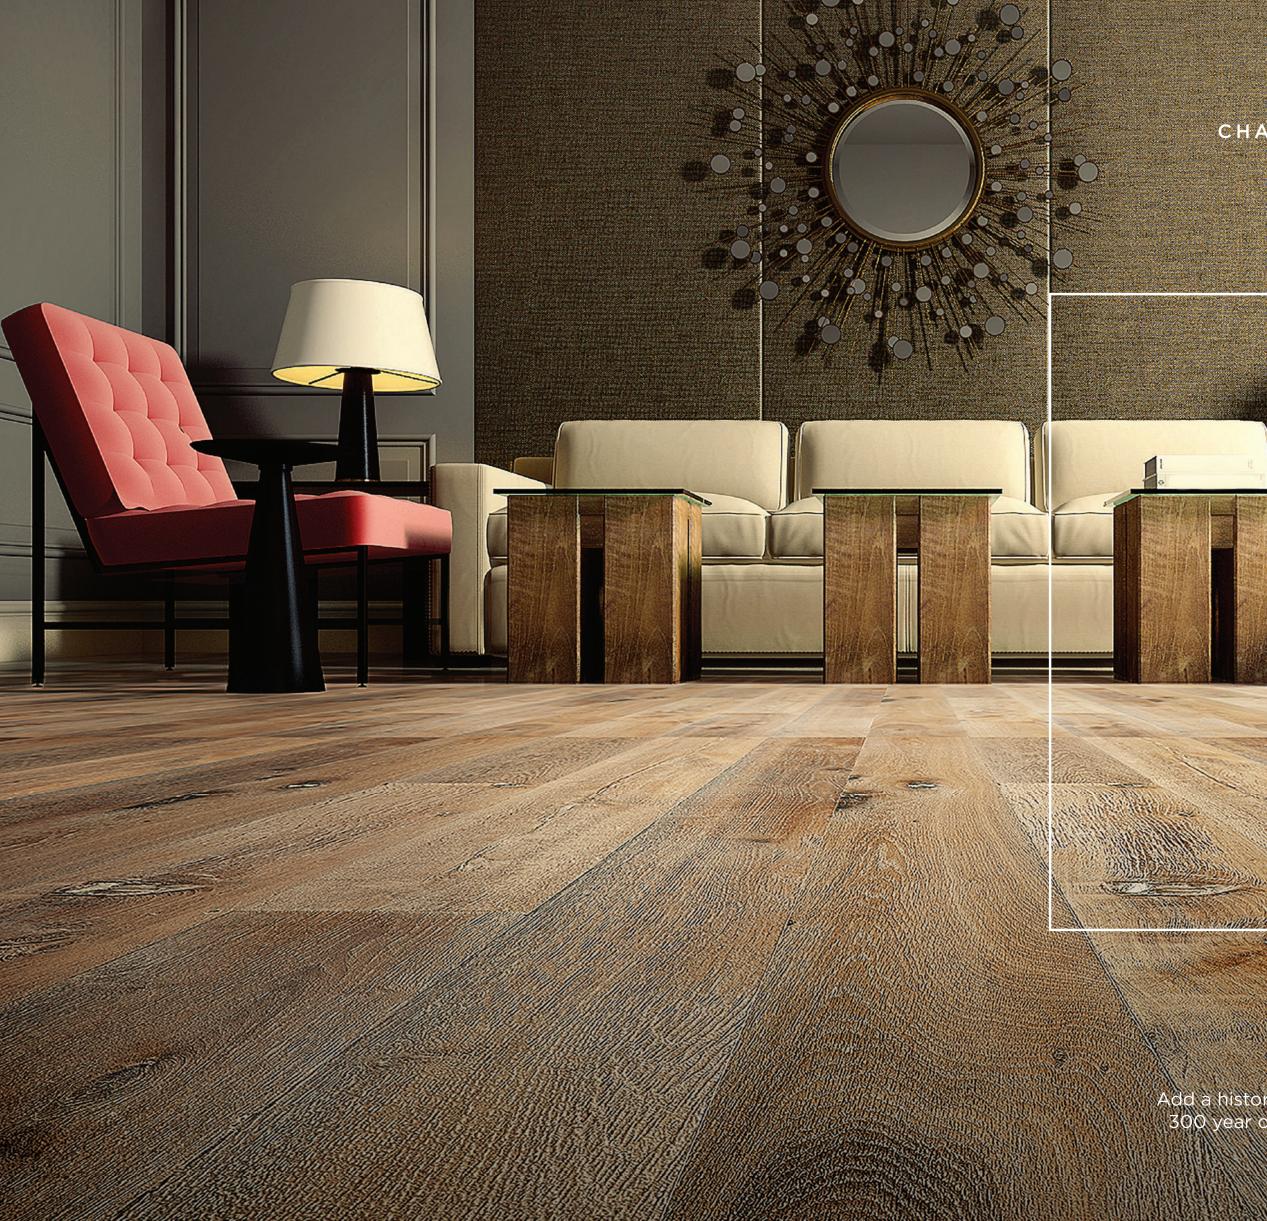

### **Chateau Collection**

Elegant distressing, rich texture, knots, and deep variations in tonality define the exemplary flooring of the Chateau Collection. Celebrating the natural character of hardwood, the Chateau Collection is available in both Rustic Grade and Reclaimed varieties. Featuring a true artisanal hand-finish that embodies the aged, rustic sensibilities of a storied French manor, the Reclaimed Series features three-hundred-year-old European White Oak sourced from rare historic chateaus, farm houses, public buildings, and rail roads throughout the Netherlands, Belgium, and France.

### VERSAILLES CHATEAU COLLECTION

RECLAIMED

Add a historic element to your space with our 300 year old Reclaimed French White Oak.