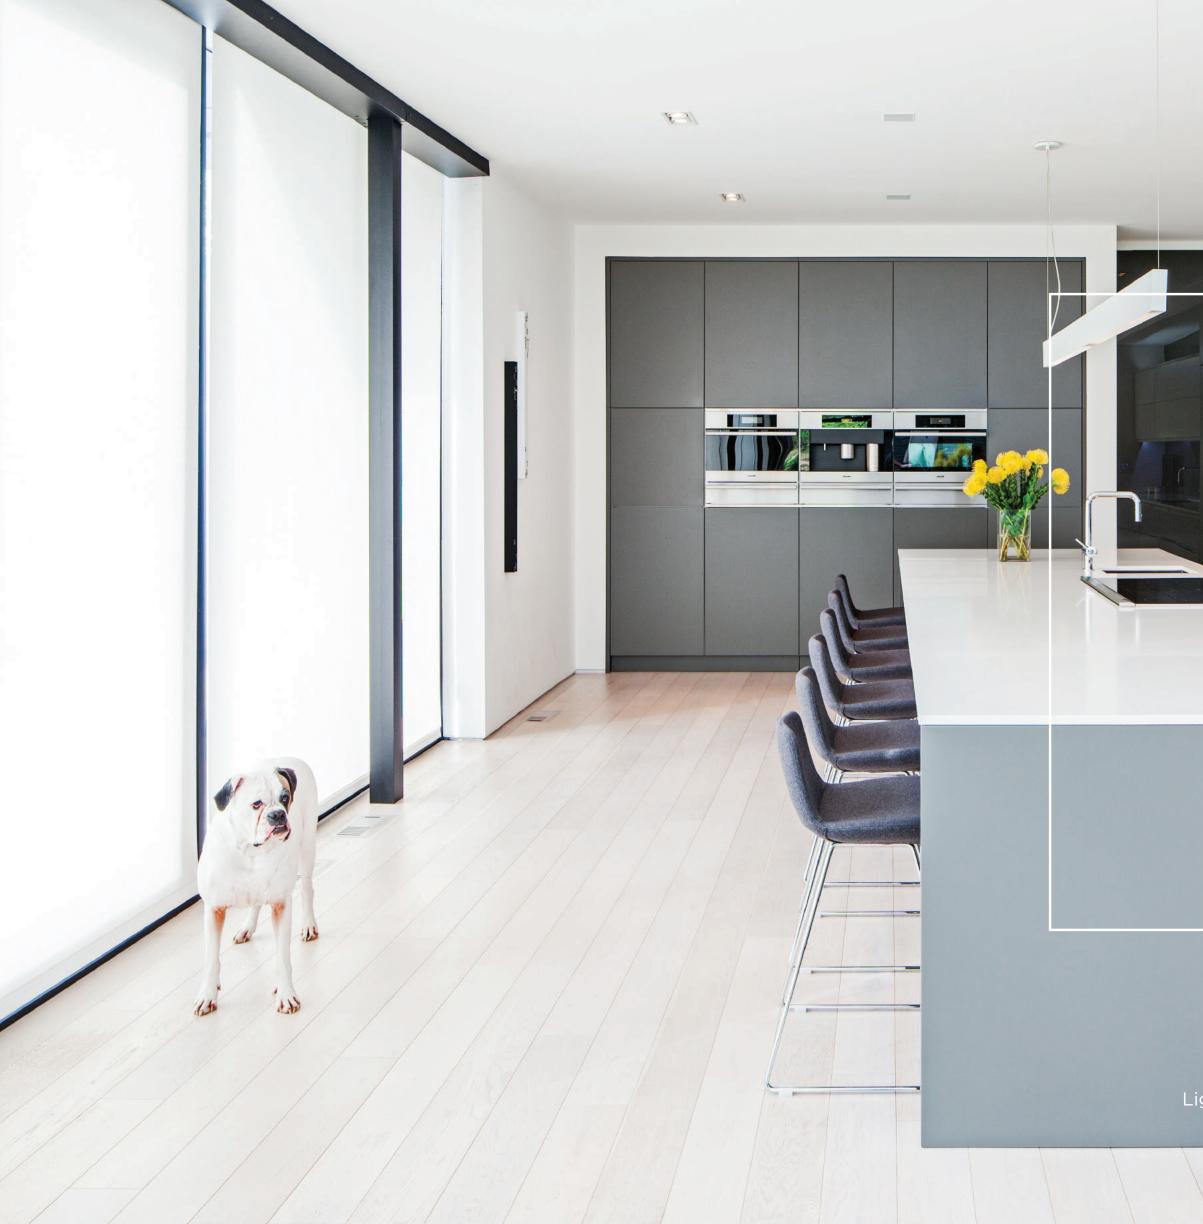

## Copenhagen Collection

Combining balanced, minimalistic style with practicality in typical Scandinavian fashion, the Copenhagen Collection was influenced with the modern, clean design Khayeri saw there. Available in 7" wide planks and with the highest structurally stable core support sourced from sustainable Scandinavian forests, the Copenhagen Collection is available in a sanded smooth finish. Choose from premium select grade French White Oak or White Ash: the highest grade of wide plank wood on the market.

Sophisticated modern flooring to complement modern décor, adding comfort to every step.