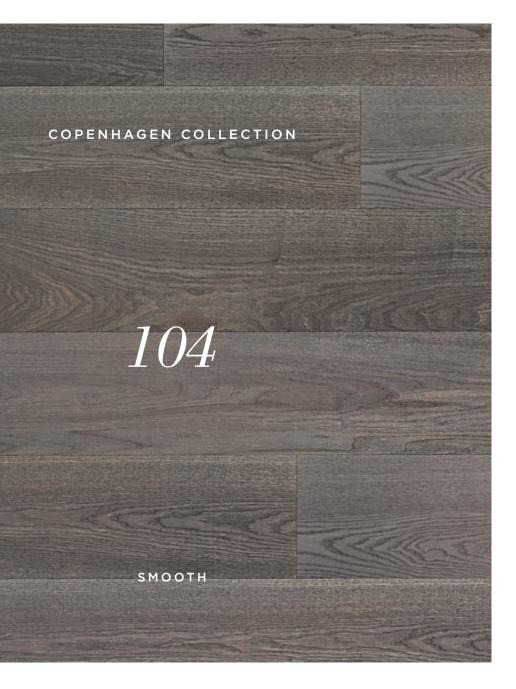

## Copenhagen Collection

Combining balanced, minimalistic style with practicality in typical Scandinavian fashion, the Copenhagen Collection was influenced with the modern, clean design Khayeri saw there. Available in 7" wide planks and with the highest structurally stable core support sourced from sustainable Scandinavian forests, the Copenhagen Collection is available in a sanded smooth finish. Choose from premium select grade French White Oak or White Ash: the highest grade of wide plank wood on the market.

## SCANDINAVIA COPENHAGEN COLLECTION

ѕмоотн

105

------

Neutral tones allow for creative flexibility with the interior colour scheme, visually opening up any space.

### SCANDINAVIA

COPENHAGEN COLLECTION