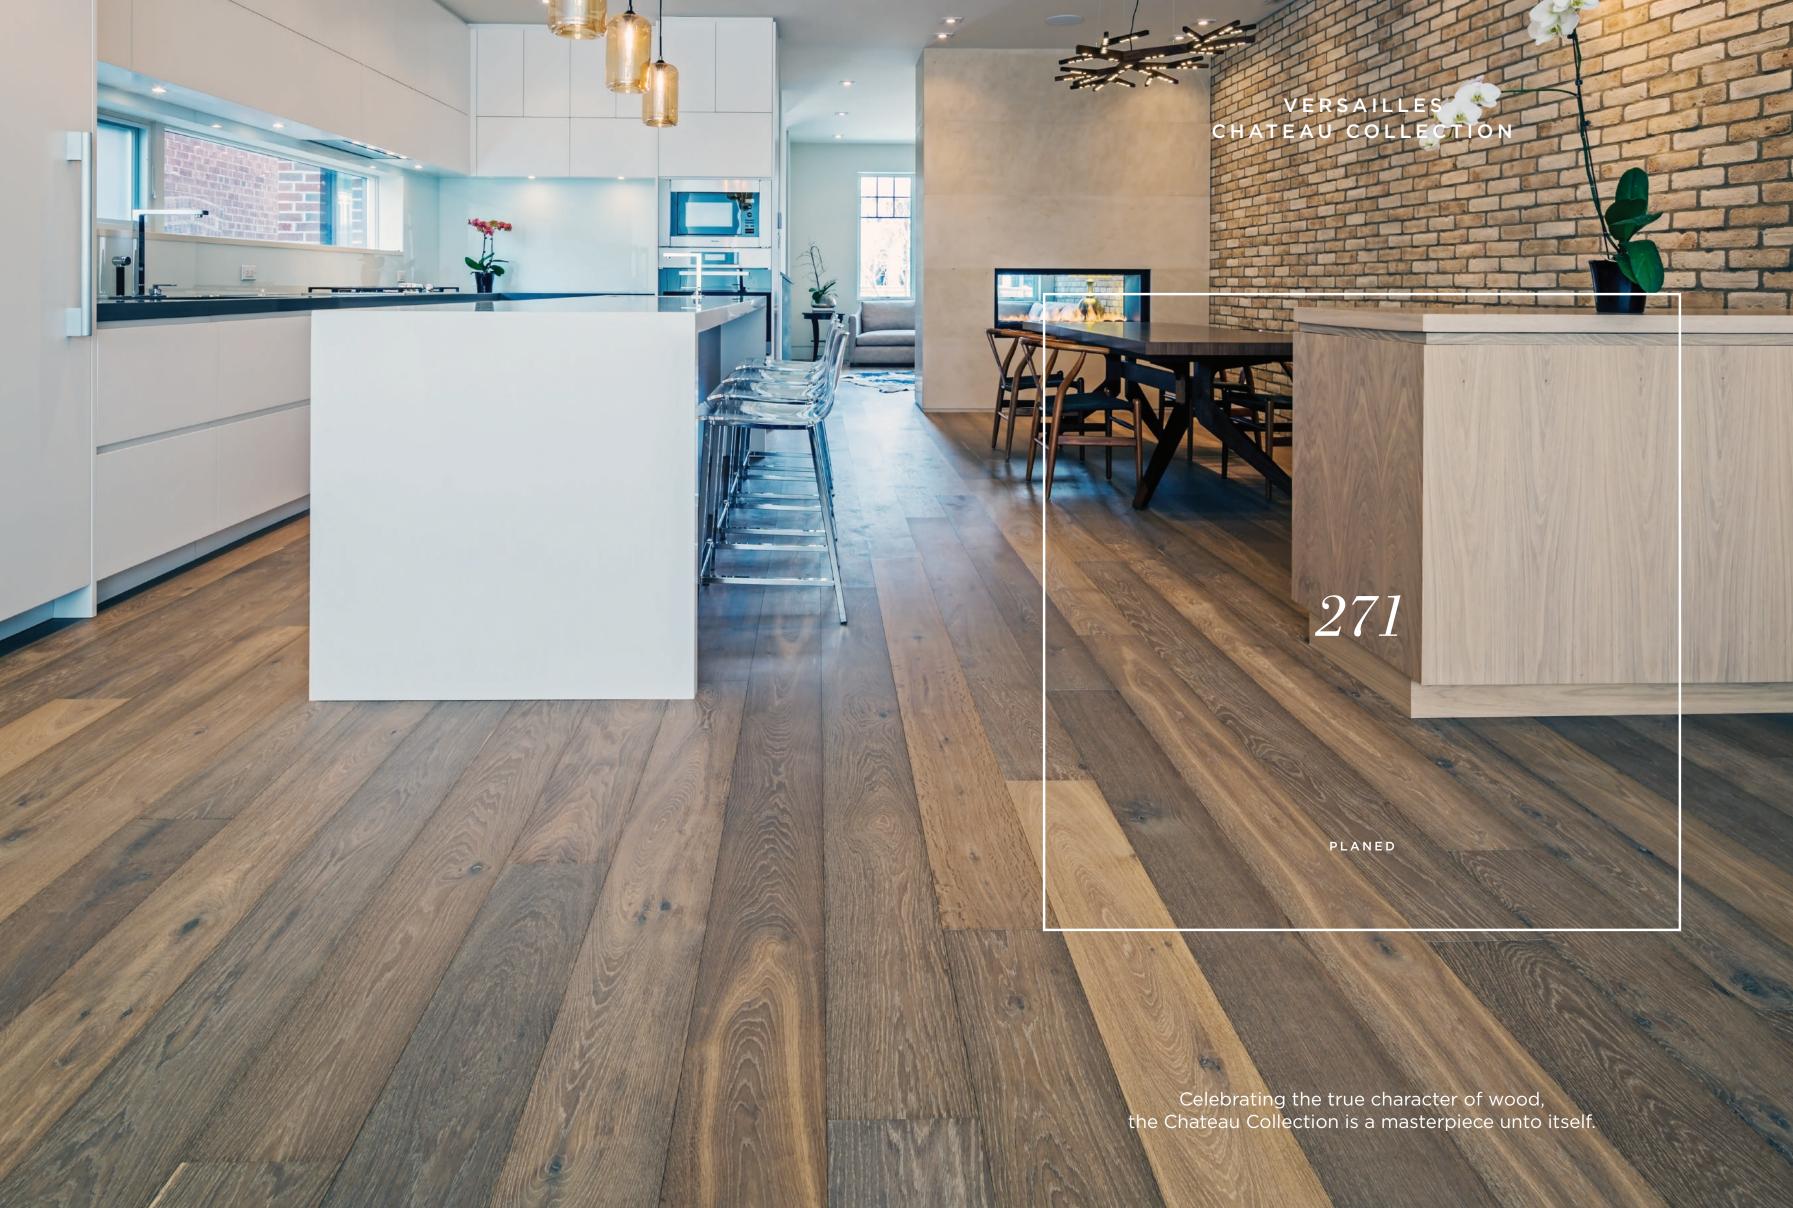

### **Chateau Collection**

Elegant distressing, rich texture, knots, and deep variations in tonality define the exemplary flooring of the Chateau Collection. Celebrating the natural character of hardwood, the Chateau Collection is available in both Rustic Grade and Reclaimed varieties. Featuring a true artisanal hand-finish that embodies the aged, rustic sensibilities of a storied French manor, the Reclaimed Series features three-hundred-year-old European White Oak sourced from rare historic chateaus, farm houses, public buildings, and rail roads throughout the Netherlands, Belgium, and France.

### VERSAILLES

CHATEAU COLLECTION

ѕмоотн