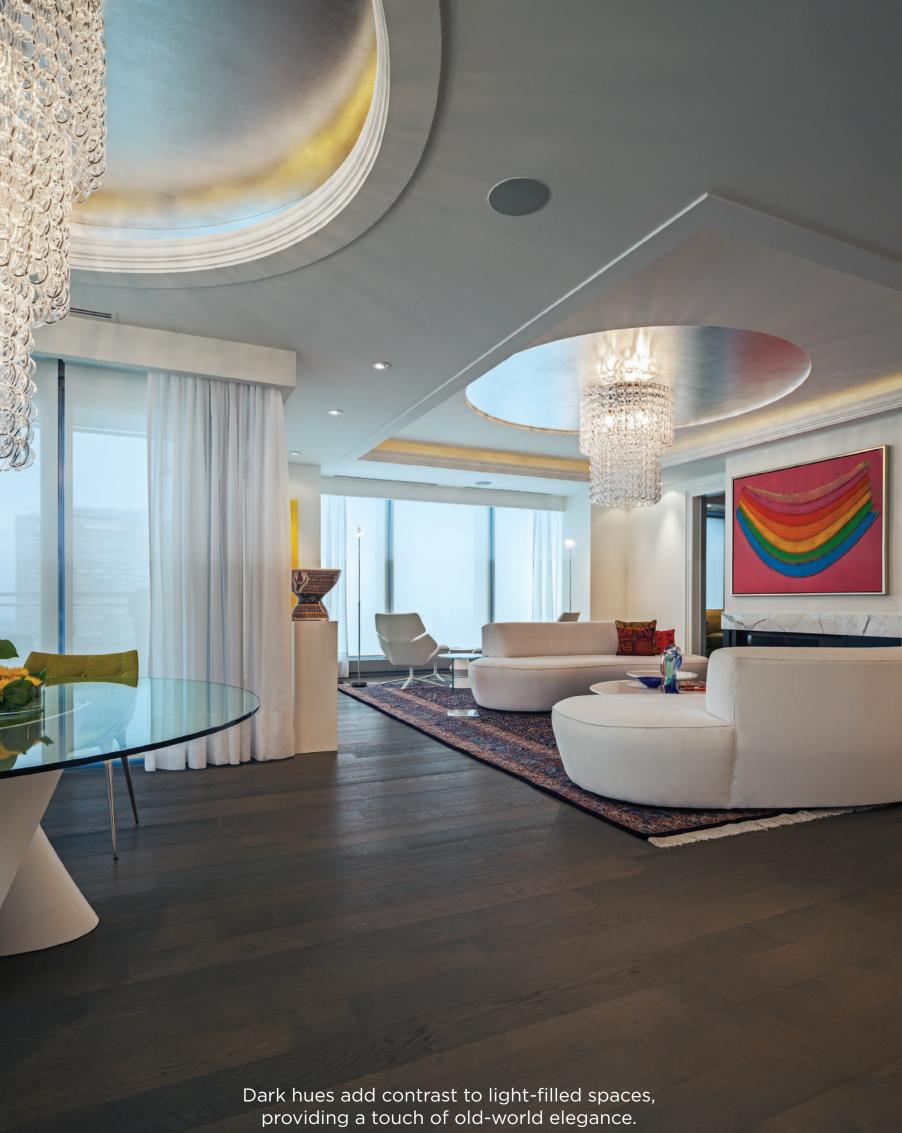

## SCANDINAVIA COPENHAGEN COLLECTION

ѕмоотн

105

------

Neutral tones allow for creative flexibility with the interior colour scheme, visually opening up any space.