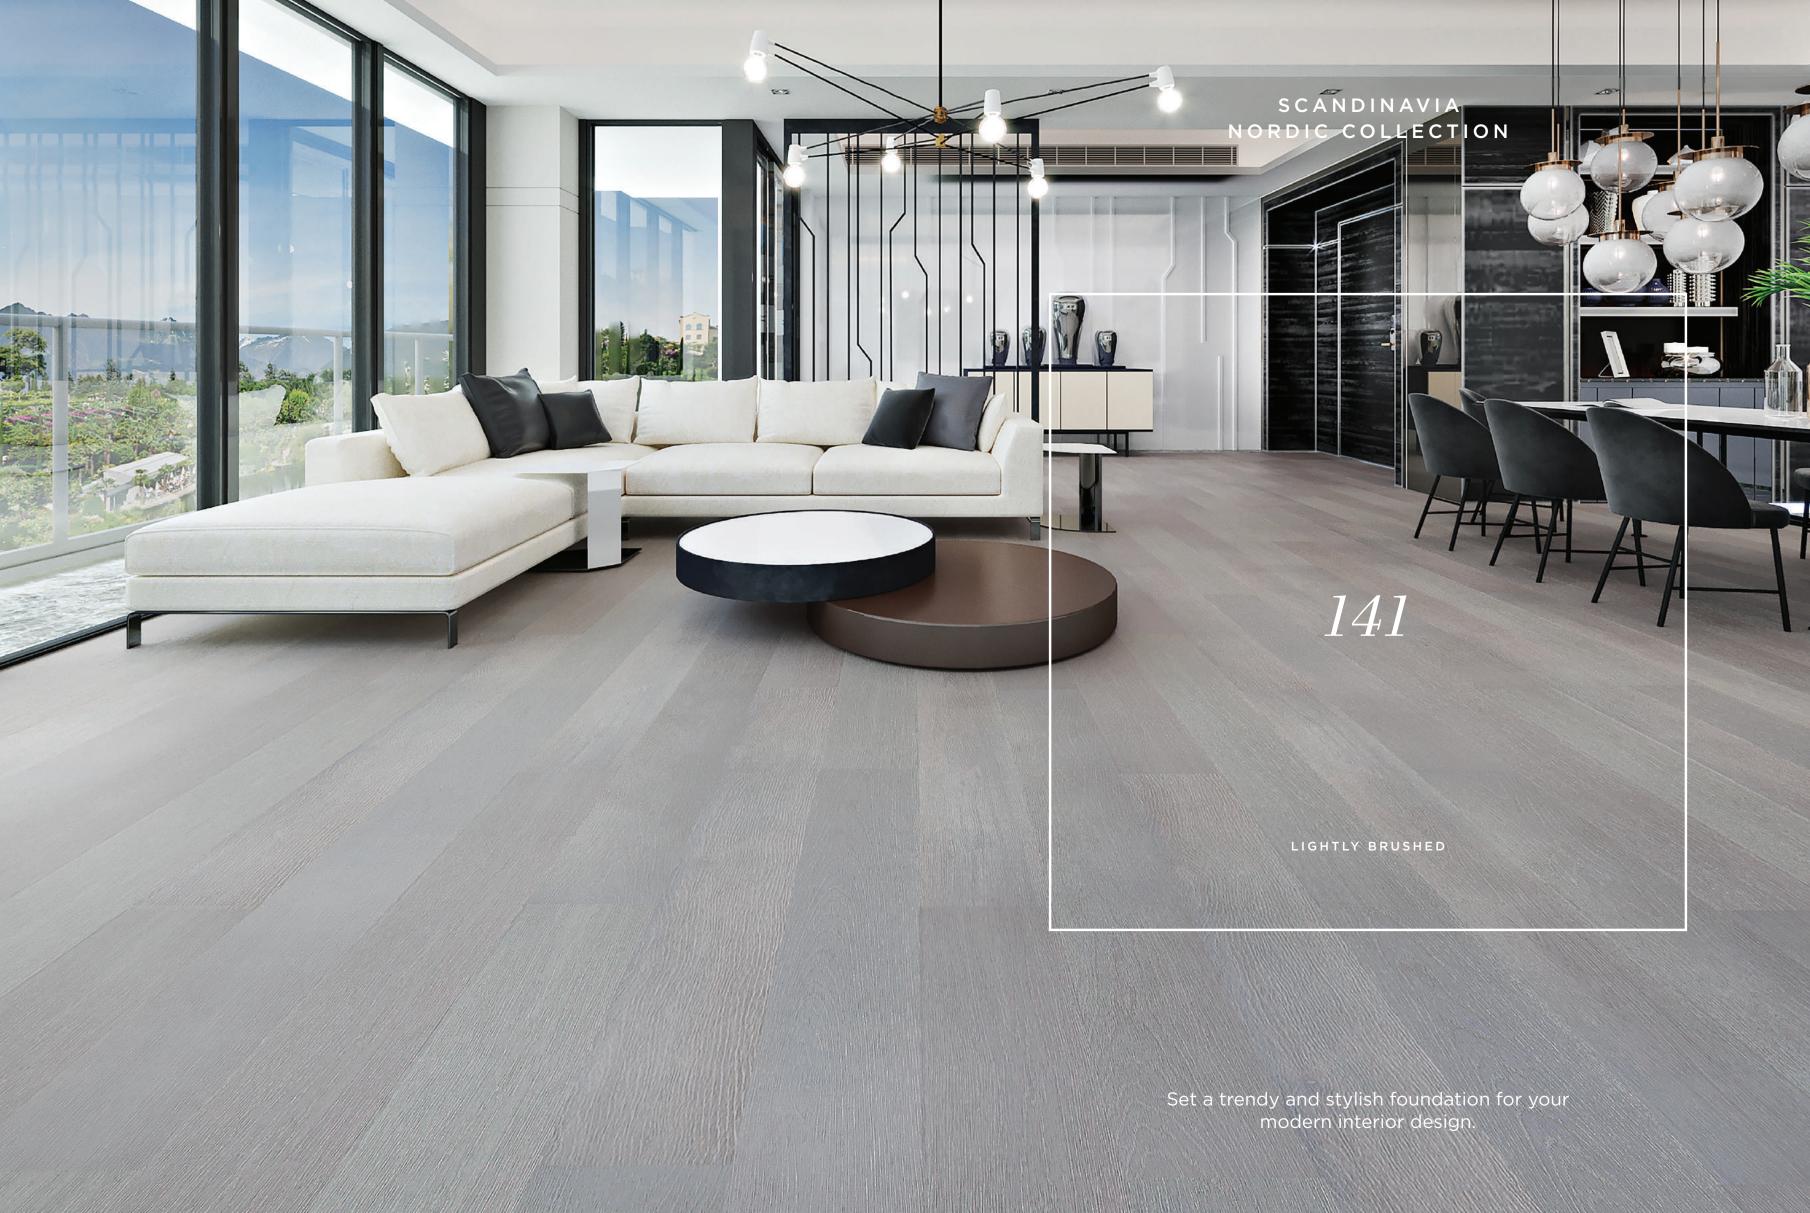

### Nordic Collection

Drawing upon Norway's hazy, abundant forests, the Nordic Collection celebrates nature's splendour with a unique colour selection. Hand-selected to favour wood without knots, the result is a cleaner, more minimalistic Scandinavian look, with almost no variation between planks. The extra-wide 8" planks, with the highest structurally stable core support sourced from sustainable Scandinavian & Baltic forests, come in both sanded smooth or lightly-brushed finishes to bring out the natural beauty of the wood, in the finest grade, wide plank French White Oak or European White Ash available anywhere.

### SCANDINAVIA

NORDIC COLLECTION

SMOOTH

## 141

LIGHTLY BRUSHED

Offering an exclusive two tone design to enhance the grain of the natural hardwood.

Light tone flooring provides an ethereal, airy quality to living spaces.