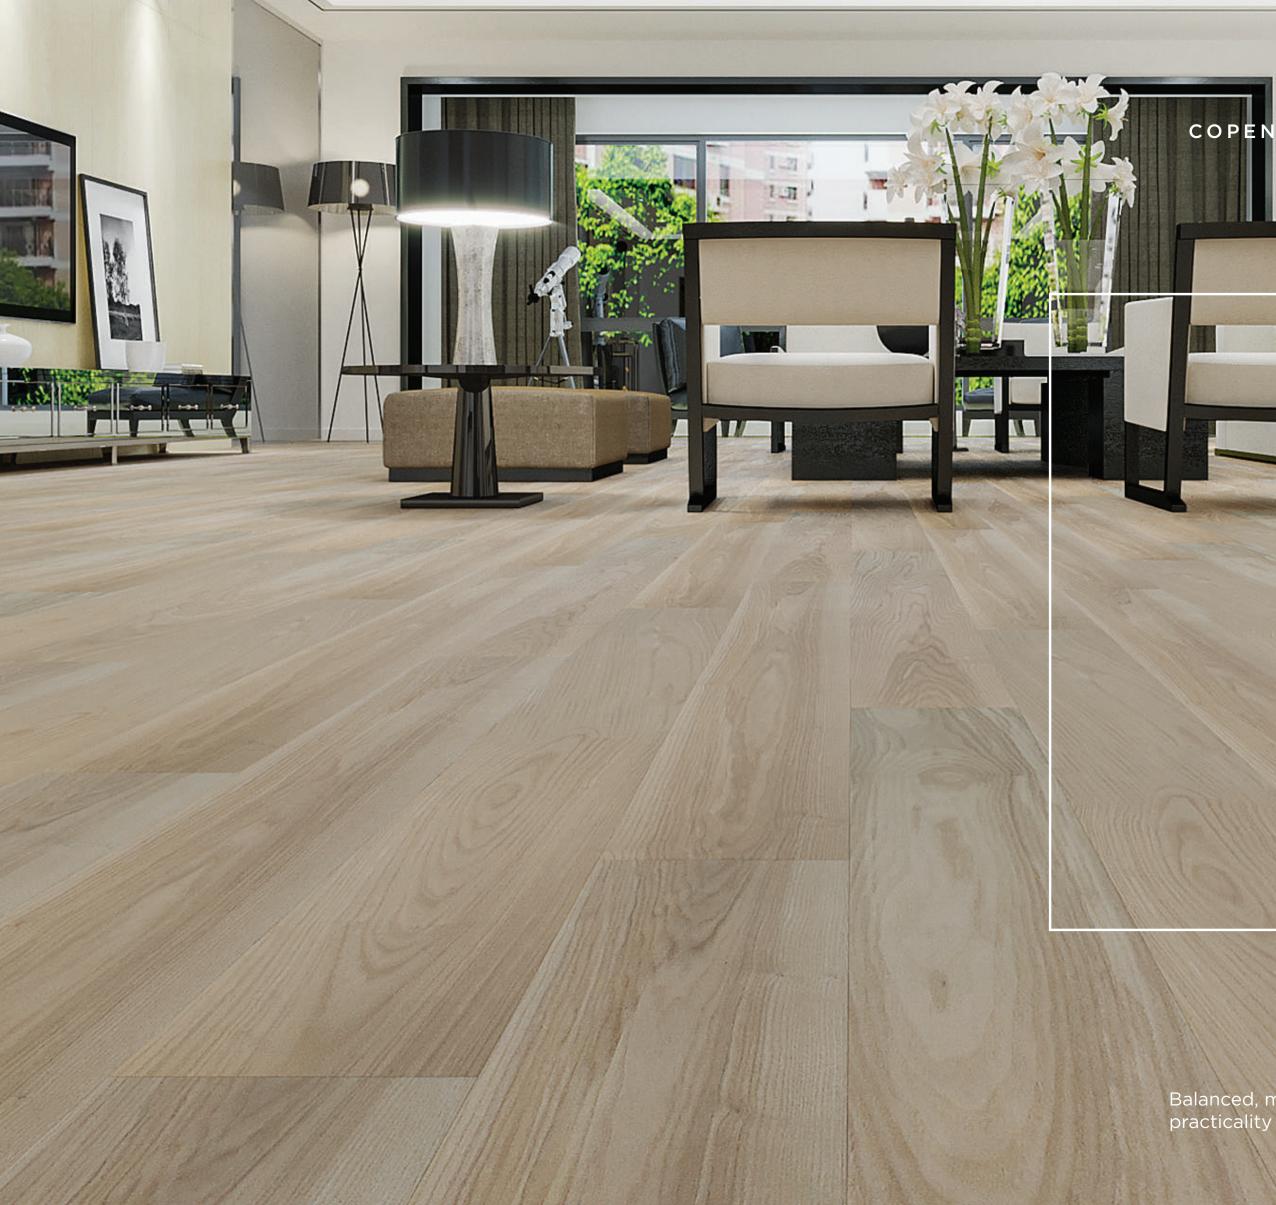

## Copenhagen Collection

Combining balanced, minimalistic style with practicality in typical Scandinavian fashion, the Copenhagen Collection was influenced with the modern, clean design Khayeri saw there. Available in 7" wide planks and with the highest structurally stable core support sourced from sustainable Scandinavian forests, the Copenhagen Collection is available in a sanded smooth finish. Choose from premium select grade French White Oak or White Ash: the highest grade of wide plank wood on the market.

## 108

ѕмоотн

Ε

ѕмоотн

Balanced, minimalistic style combined with practicality in typical Scandinavian fashion.