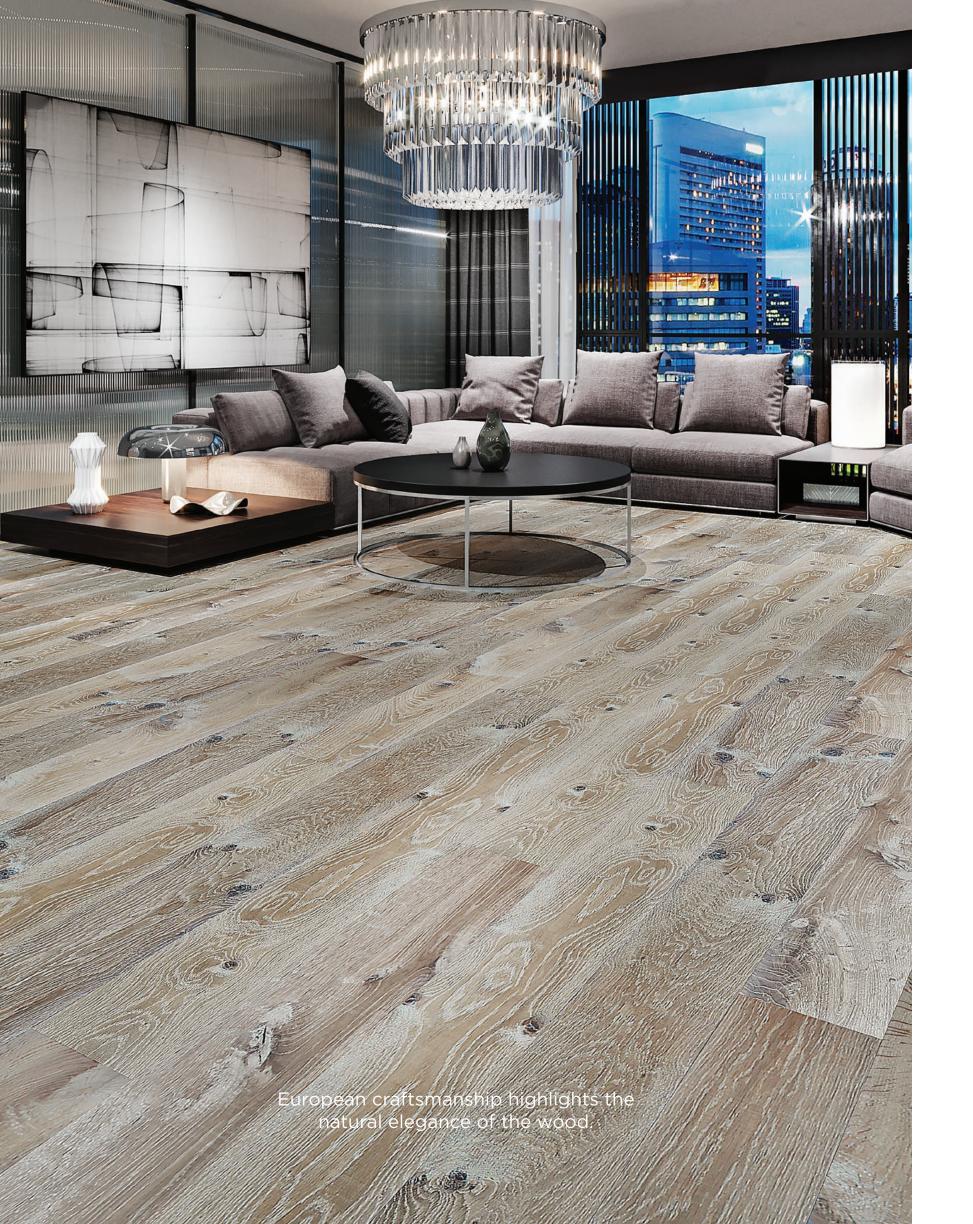

### **Palace Collection**

A display of extravagant opulence, the Palace Collection features old world European craftsmanship, each plank an artisanal masterpiece. Hand-selected to favour wood with the fewest small knots, the result is a more consistent, cleaner look, with less variation between planks. Made of the finest grade French White Oak, the Palace Collection boasts extra wide and extra long planks for lavish beauty, coupled with our most refined, artisanal hand-finish treatments.

ѕмоотн

370

VERSAILLES PALACE COLLECTION

Bring the beauty and warmth of Artisanal French Oak into your home.

Combine modern touches with the flooring's rich character for contemporary and transitional appeal.

### VERSAILLES

PALACE COLLECTION