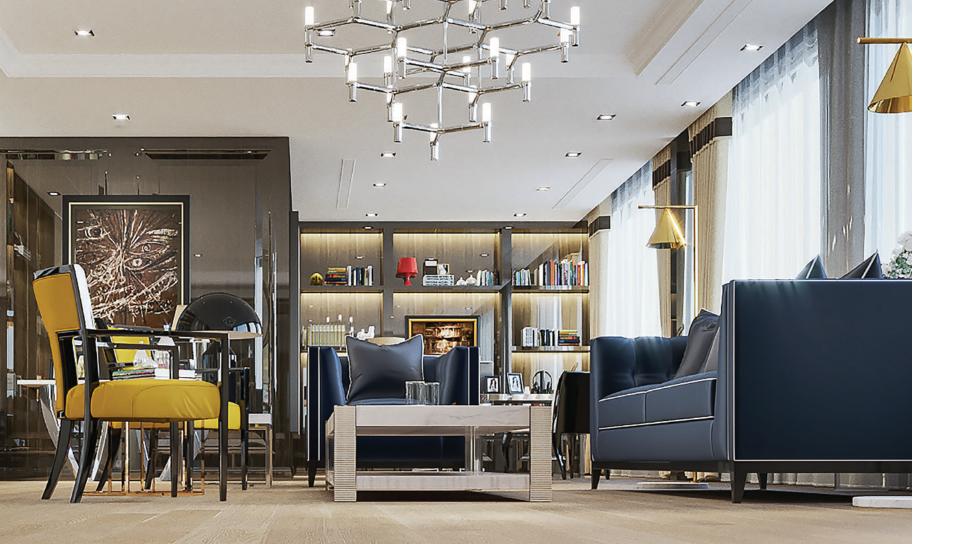

## SCANDINAVIA COPENHAGEN COLLECTION

ѕмоотн

105

------

Neutral tones allow for creative flexibility with the interior colour scheme, visually opening up any space.