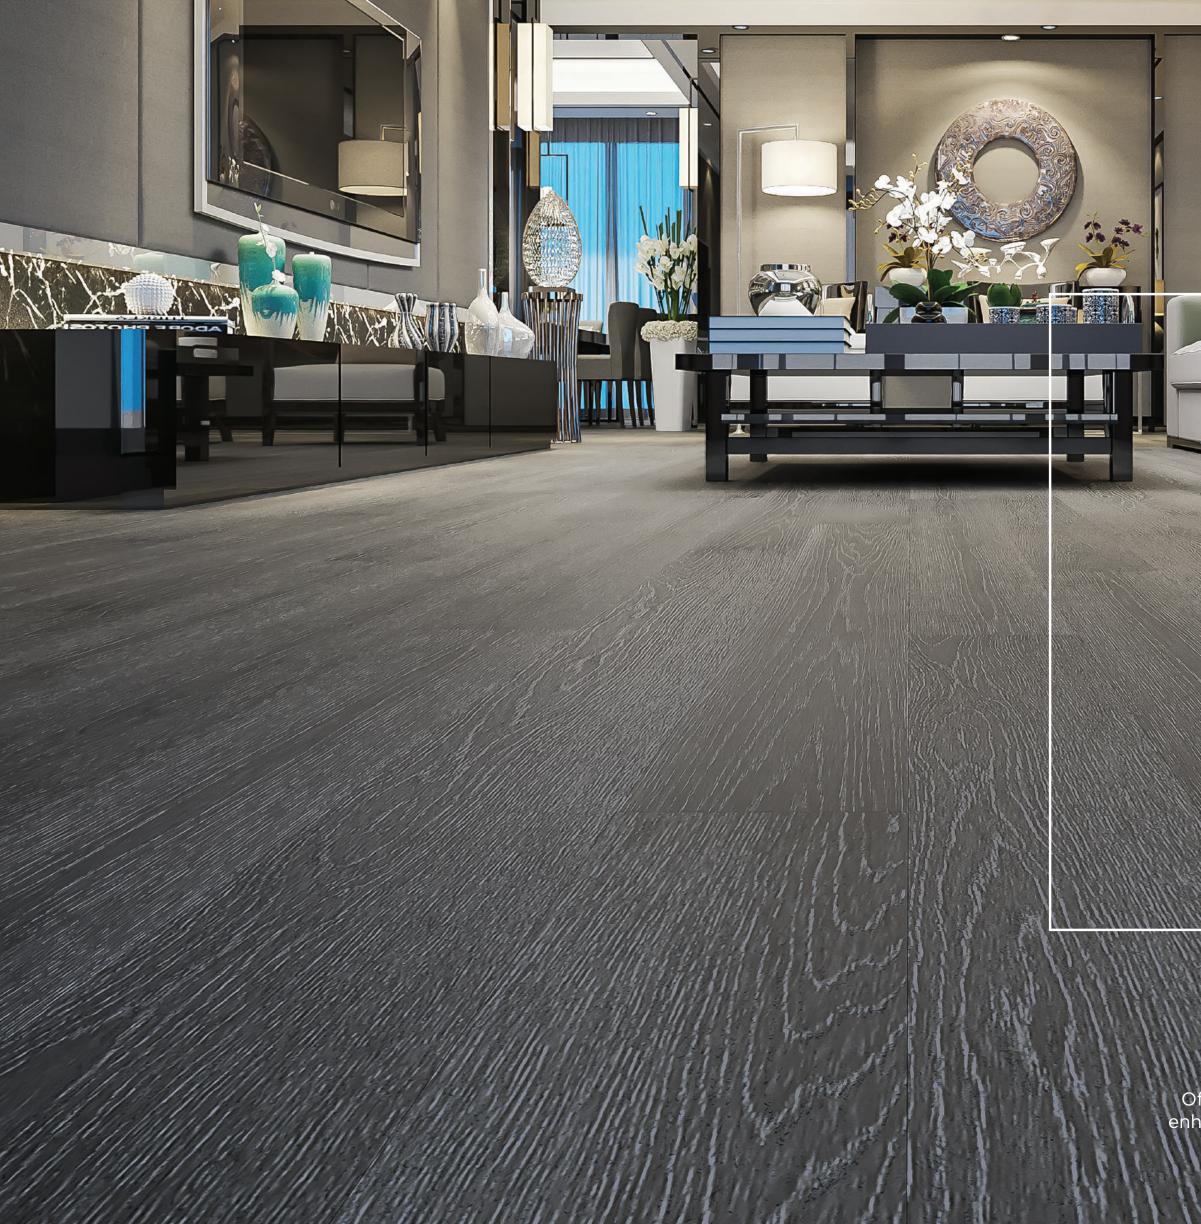

## 141

LIGHTLY BRUSHED

Offering an exclusive two tone design to enhance the grain of the natural hardwood.

Light tone flooring provides an ethereal, airy quality to living spaces.