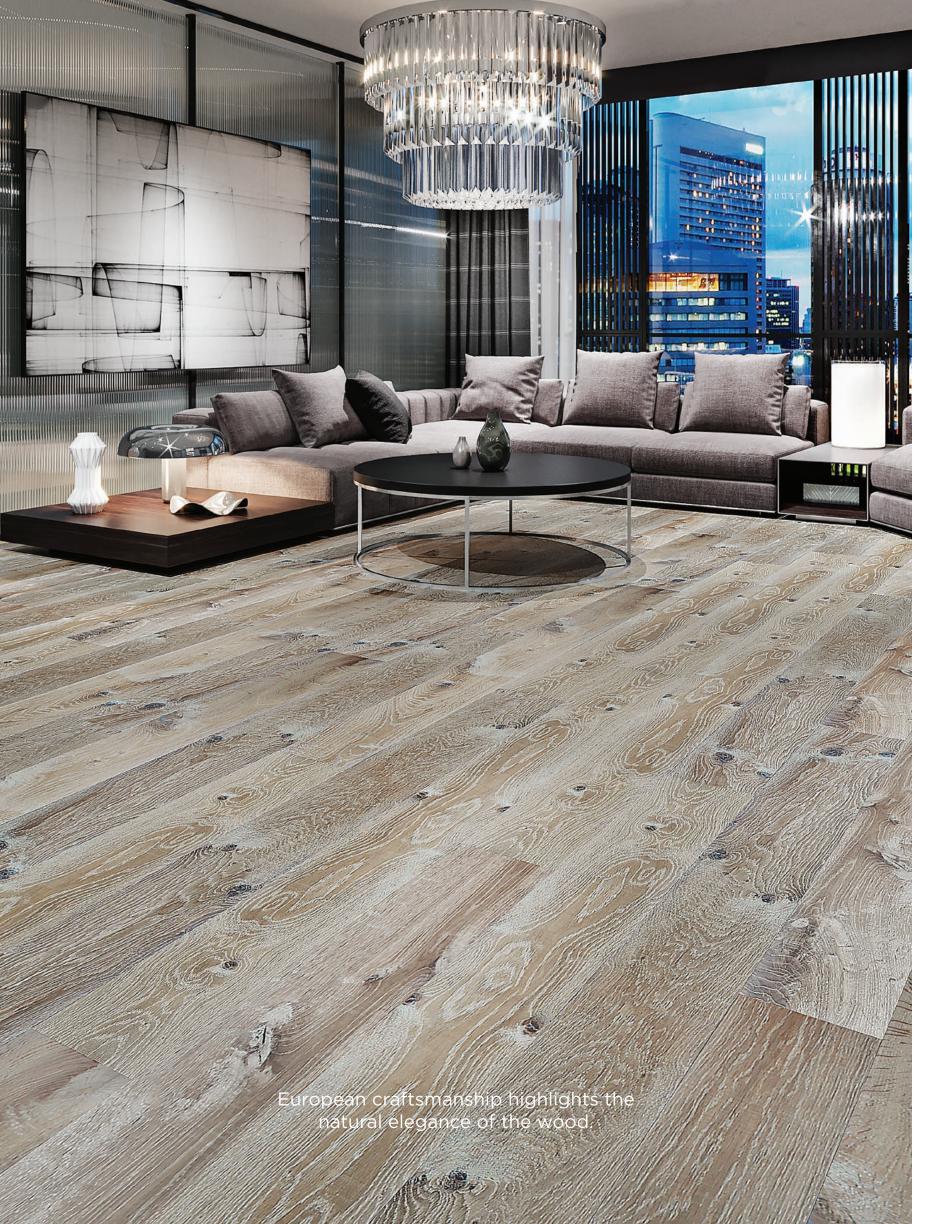

#### Chateau Collection

Elegant distressing, rich texture, knots, and deep variations in tonality define the exemplary flooring of the Chateau Collection. Celebrating the natural character of hardwood, the Chateau Collection is available in both Rustic Grade and Reclaimed varieties. Featuring a true artisanal hand-finish that embodies the aged, rustic sensibilities of a storied French manor, the Reclaimed Series features three-hundred-year-old European White Oak sourced from rare historic chateaus, farm houses, public buildings, and rail roads throughout the Netherlands, Belgium, and France.