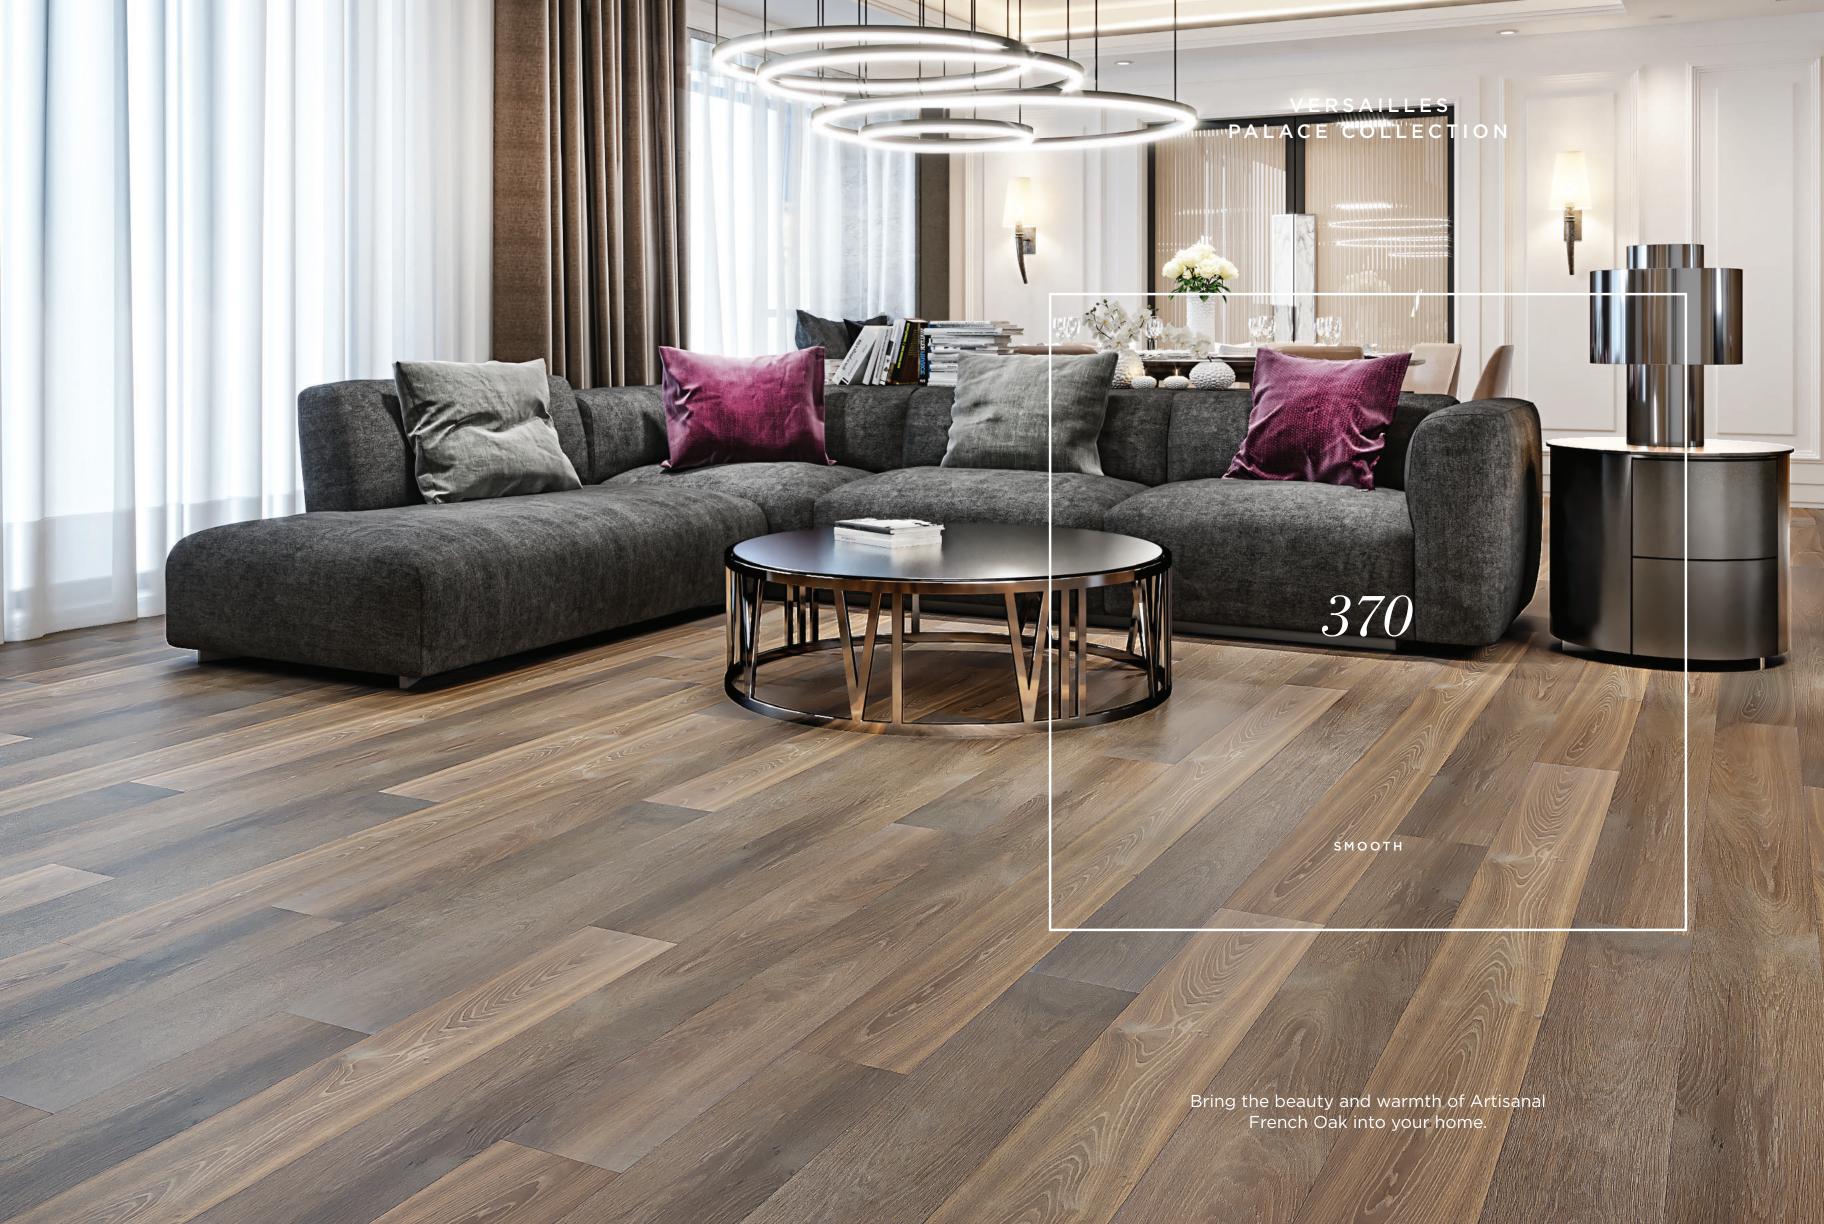

#### Palace Collection

A display of extravagant opulence, the Palace Collection features old world European craftsmanship, each plank an artisanal masterpiece. Hand-selected to favour wood with the fewest small knots, the result is a more consistent, cleaner look, with less variation between planks. Made of the finest grade French White Oak, the Palace Collection boasts extra wide and extra long planks for lavish beauty, coupled with our most refined, artisanal hand-finish treatments.

# Palace Collection

371

310

Great design starts from the ground up.

hayeri KHAYERI CURATED FLOORING