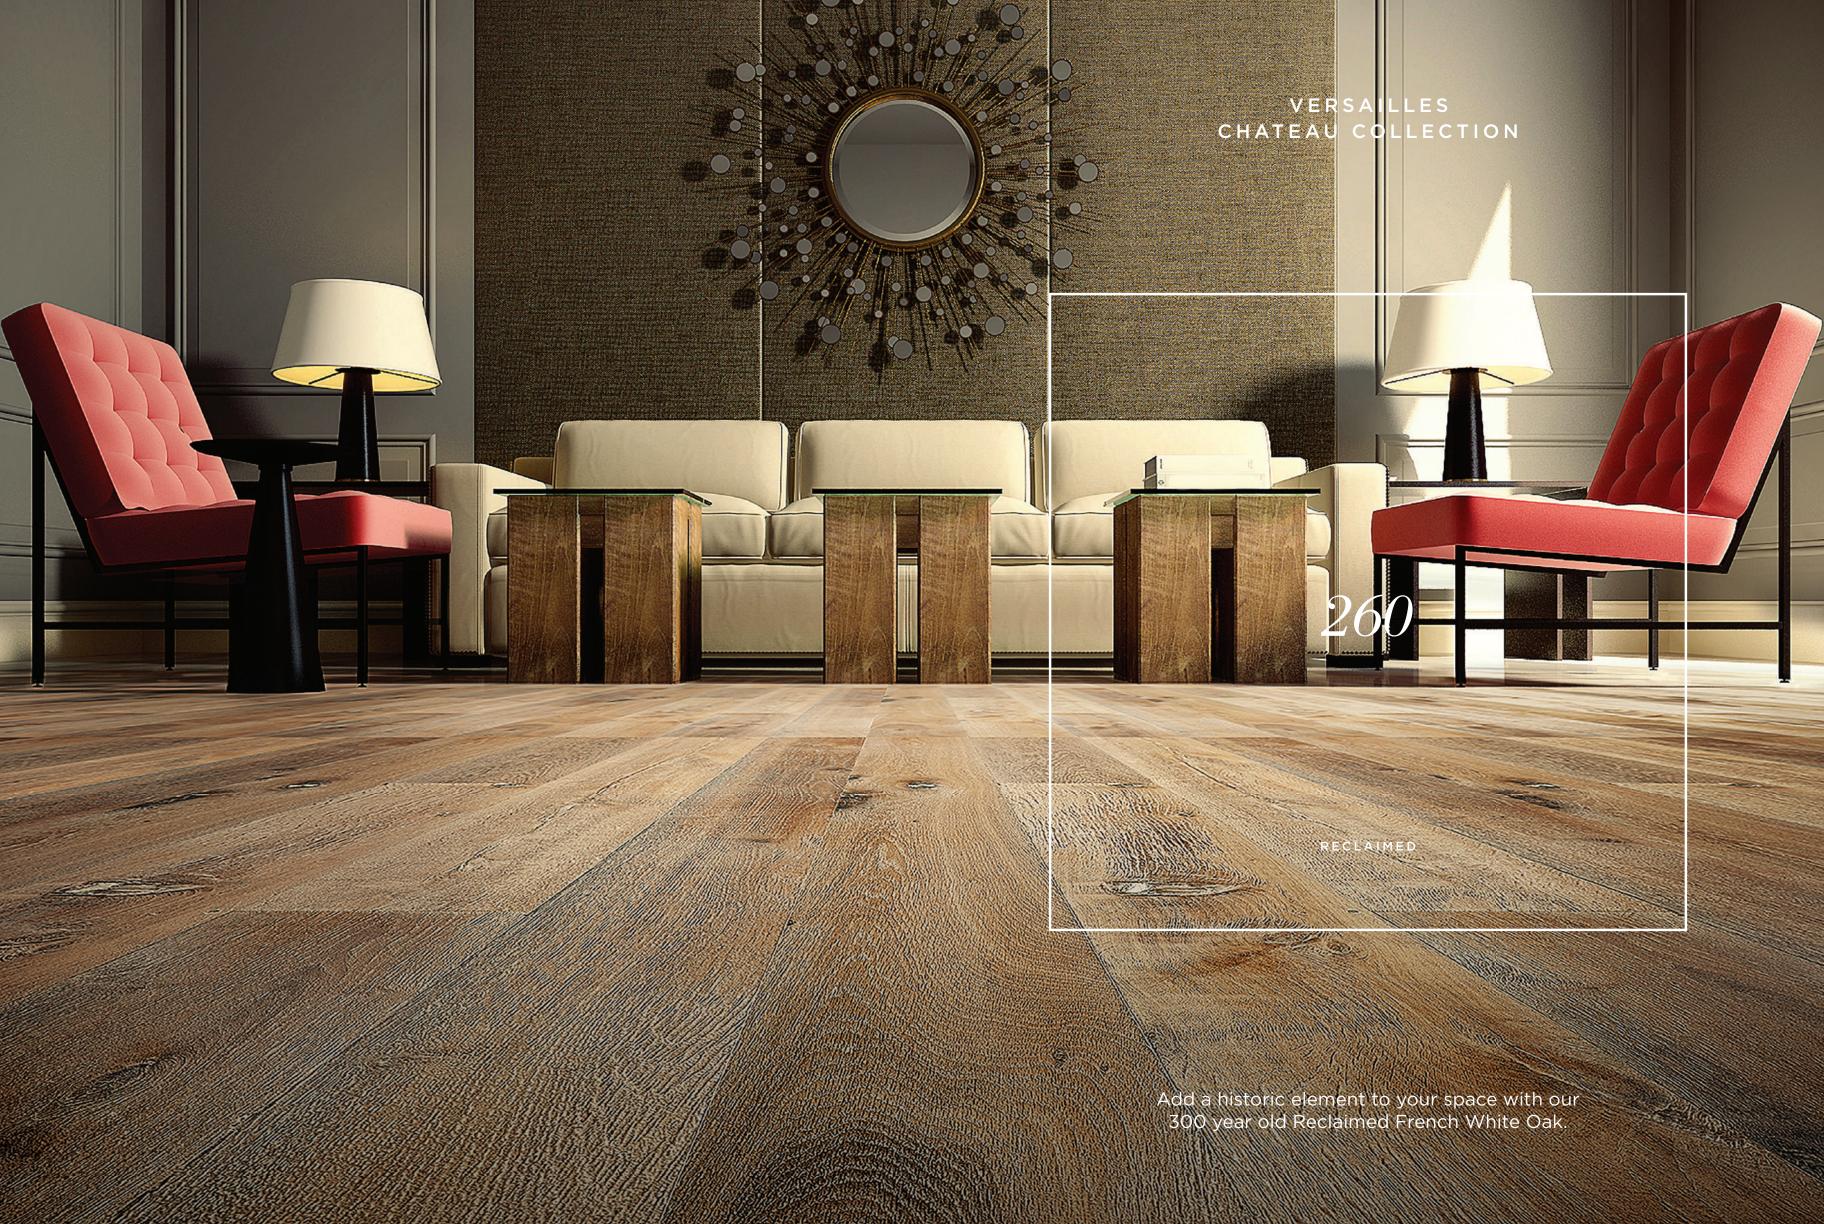

#### Chateau Collection

Elegant distressing, rich texture, knots, and deep variations in tonality define the exemplary flooring of the Chateau Collection. Celebrating the natural character of hardwood, the Chateau Collection is available in both Rustic Grade and Reclaimed varieties. Featuring a true artisanal hand-finish that embodies the aged, rustic sensibilities of a storied French manor, the Reclaimed Series features three-hundred-year-old European White Oak sourced from rare historic chateaus, farm houses, public buildings, and rail roads throughout the Netherlands, Belgium, and France.

VERSAILLES

## Chateau Collection