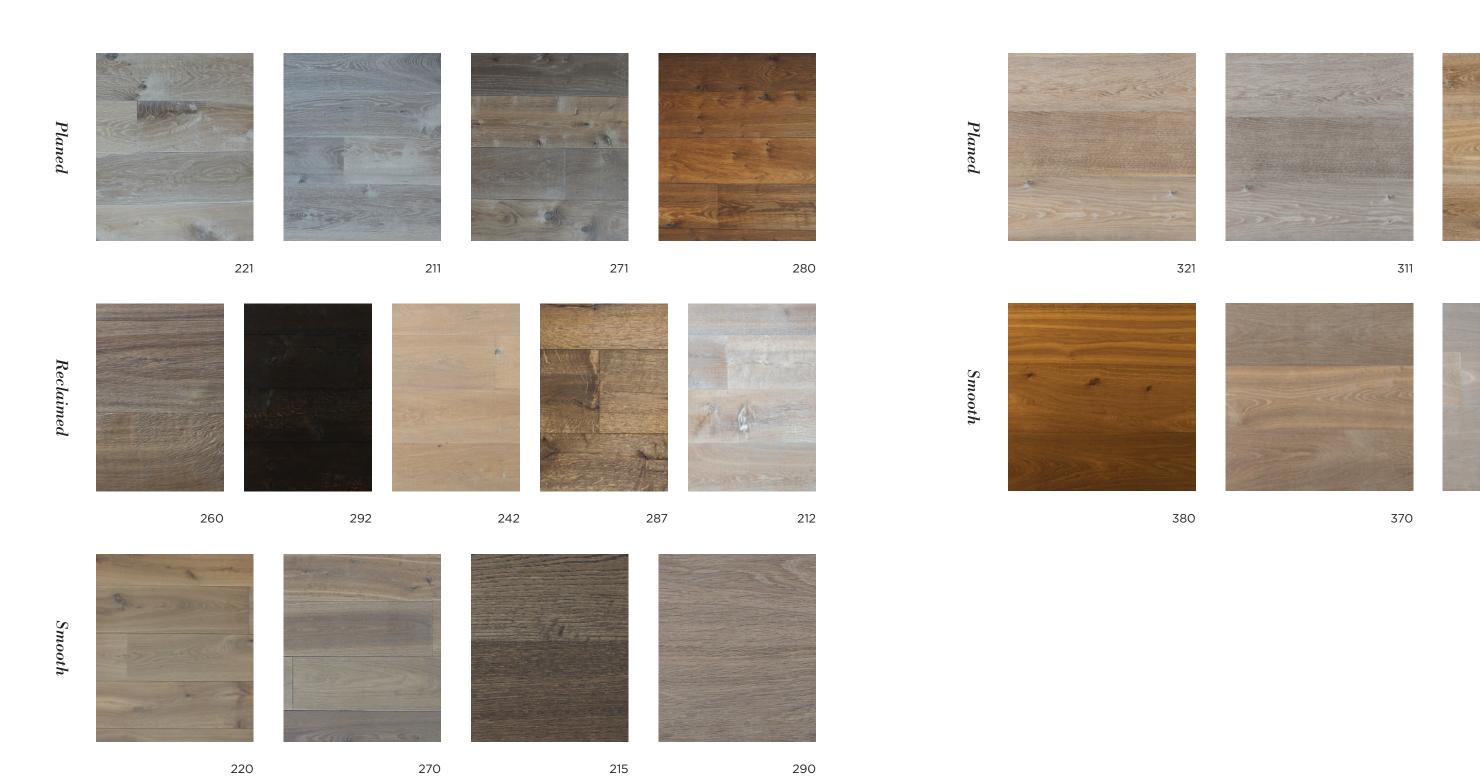

#### Palace Collection

A display of extravagant opulence, the Palace Collection features old world European craftsmanship, each plank an artisanal masterpiece. Hand-selected to favour wood with the fewest small knots, the result is a more consistent, cleaner look, with less variation between planks. Made of the finest grade French White Oak, the Palace Collection boasts extra wide and extra long planks for lavish beauty, coupled with our most refined, artisanal hand-finish treatments.

#### Chateau Collection

Elegant distressing, rich texture, knots, and deep variations in tonality define the exemplary flooring of the Chateau Collection. Celebrating the natural character of hardwood, the Chateau Collection is available in both Rustic Grade and Reclaimed varieties. Featuring a true artisanal hand-finish that embodies the aged, rustic sensibilities of a storied French manor, the Reclaimed Series features three-hundred-year-old European White Oak sourced from rare historic chateaus, farm houses, public buildings, and rail roads throughout the Netherlands, Belgium, and France.

## Chateau Collection

# Palace Collection

371

310

Great design starts from the ground up.

hayeri KHAYERI CURATED FLOORING