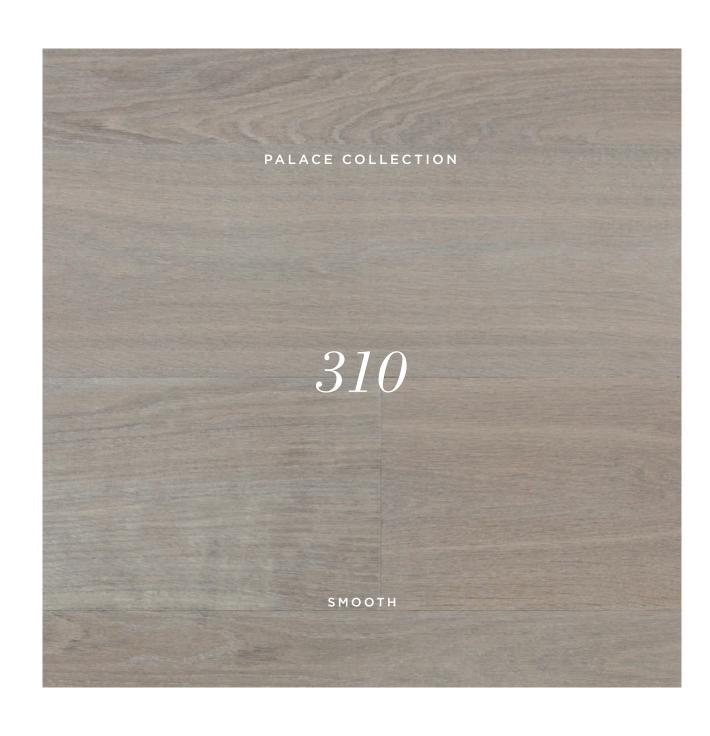

#### Palace Collection

A display of extravagant opulence, the Palace Collection features old world European craftsmanship, each plank an artisanal masterpiece. Hand-selected to favour wood with the fewest small knots, the result is a more consistent, cleaner look, with less variation between planks. Made of the finest grade French White Oak, the Palace Collection boasts extra wide and extra long planks for lavish beauty, coupled with our most refined, artisanal hand-finish treatments.

# Palace Collection

371

310

Great design starts from the ground up.

hayeri KHAYERI CURATED FLOORING