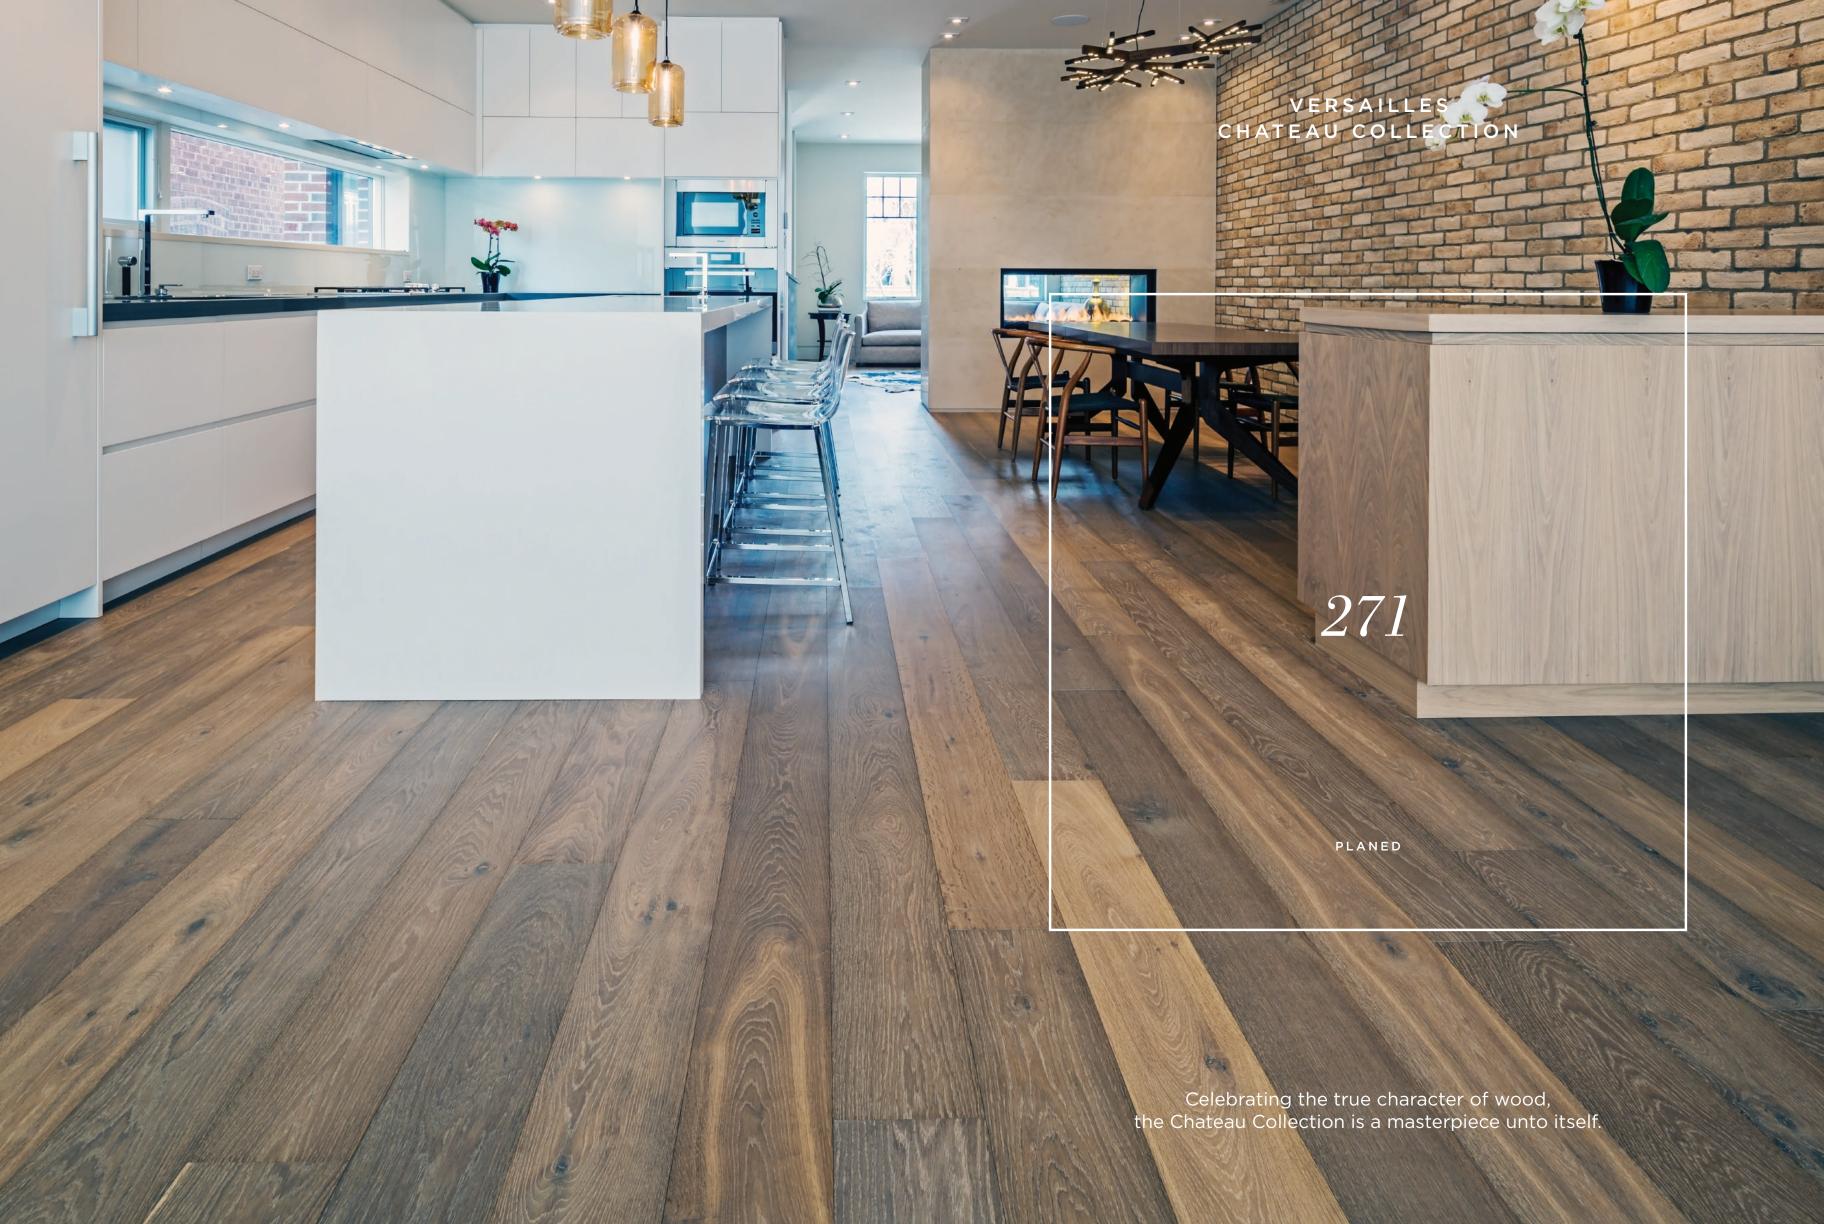

#### Chateau Collection

Elegant distressing, rich texture, knots, and deep variations in tonality define the exemplary flooring of the Chateau Collection. Celebrating the natural character of hardwood, the Chateau Collection is available in both Rustic Grade and Reclaimed varieties. Featuring a true artisanal hand-finish that embodies the aged, rustic sensibilities of a storied French manor, the Reclaimed Series features three-hundred-year-old European White Oak sourced from rare historic chateaus, farm houses, public buildings, and rail roads throughout the Netherlands, Belgium, and France.

VERSAILLES

## Chateau Collection