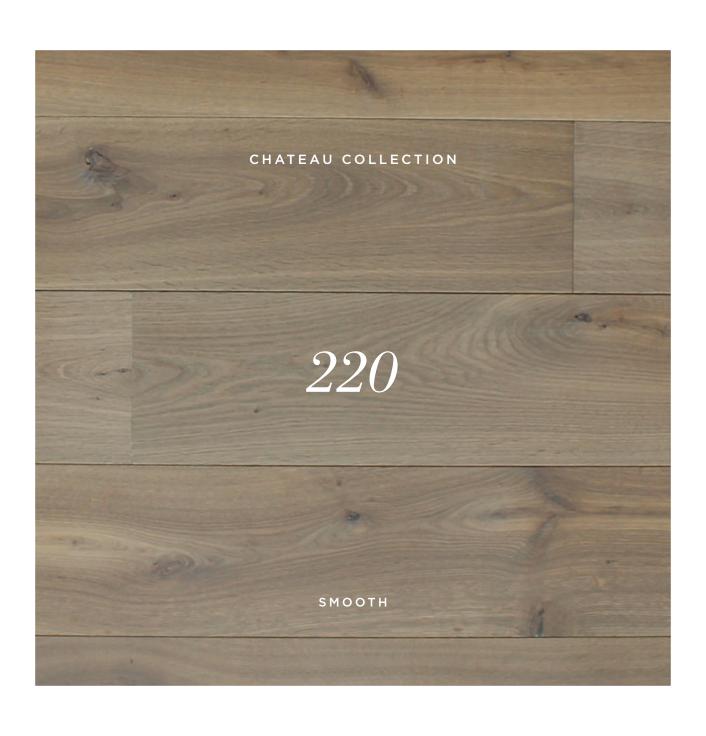

#### Chateau Collection

Elegant distressing, rich texture, knots, and deep variations in tonality define the exemplary flooring of the Chateau Collection. Celebrating the natural character of hardwood, the Chateau Collection is available in both Rustic Grade and Reclaimed varieties. Featuring a true artisanal hand-finish that embodies the aged, rustic sensibilities of a storied French manor, the Reclaimed Series features three-hundred-year-old European White Oak sourced from rare historic chateaus, farm houses, public buildings, and rail roads throughout the Netherlands, Belgium, and France.

## Chateau Collection