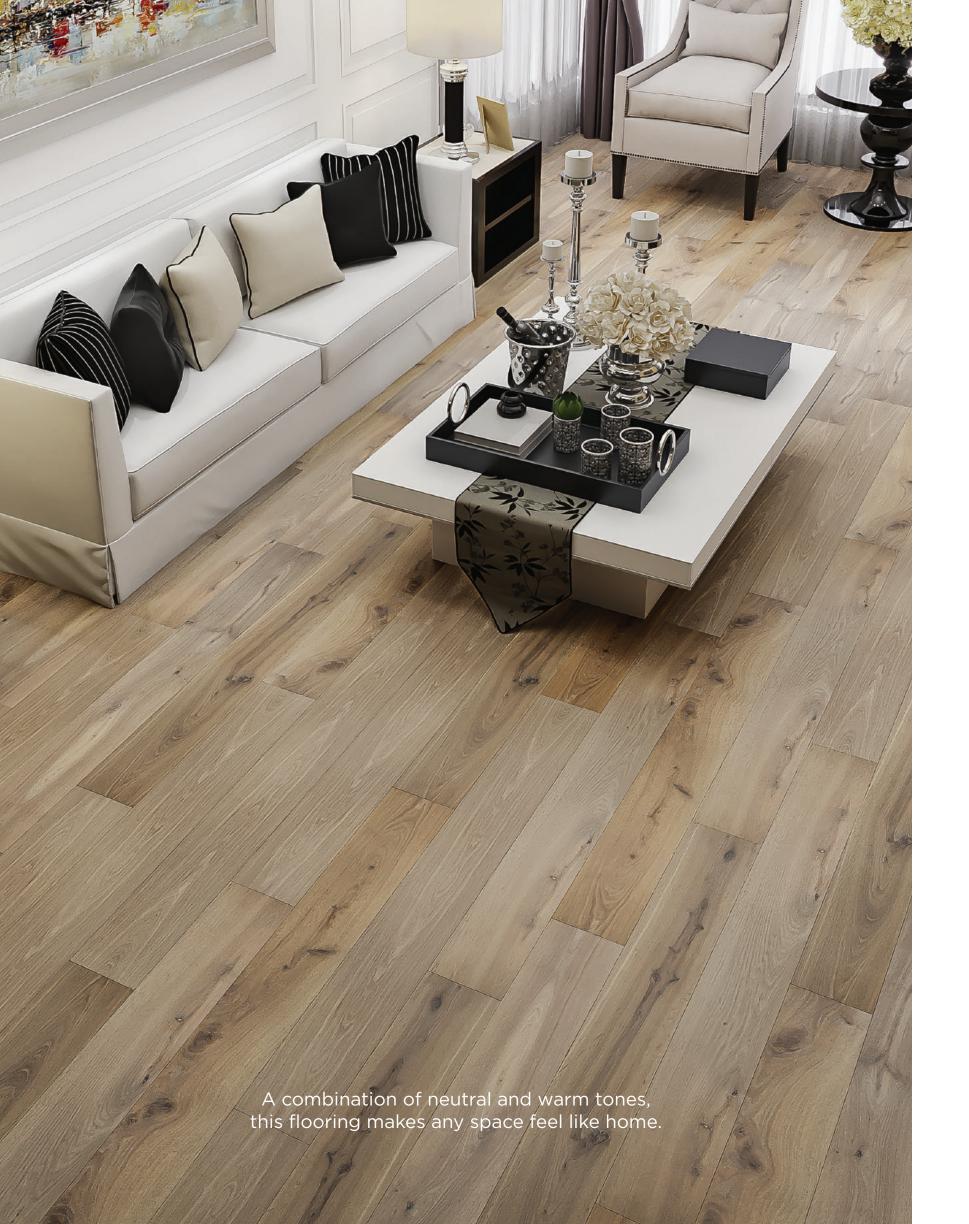

#### Chateau Collection

Elegant distressing, rich texture, knots, and deep variations in tonality define the exemplary flooring of the Chateau Collection. Celebrating the natural character of hardwood, the Chateau Collection is available in both Rustic Grade and Reclaimed varieties. Featuring a true artisanal hand-finish that embodies the aged, rustic sensibilities of a storied French manor, the Reclaimed Series features three-hundred-year-old European White Oak sourced from rare historic chateaus, farm houses, public buildings, and rail roads throughout the Netherlands, Belgium, and France.

## Chateau Collection