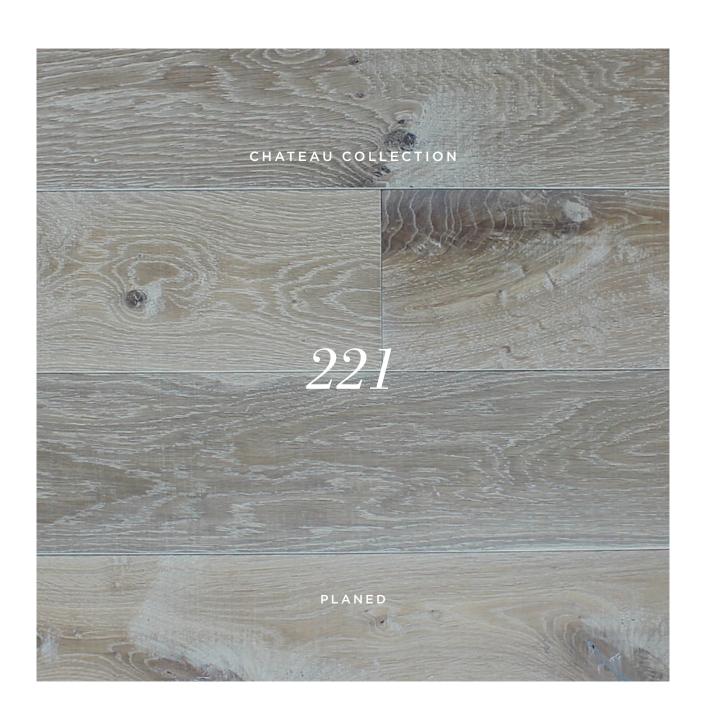

#### Chateau Collection

Elegant distressing, rich texture, knots, and deep variations in tonality define the exemplary flooring of the Chateau Collection. Celebrating the natural character of hardwood, the Chateau Collection is available in both Rustic Grade and Reclaimed varieties. Featuring a true artisanal hand-finish that embodies the aged, rustic sensibilities of a storied French manor, the Reclaimed Series features three-hundred-year-old European White Oak sourced from rare historic chateaus, farm houses, public buildings, and rail roads throughout the Netherlands, Belgium, and France.

## Chateau Collection